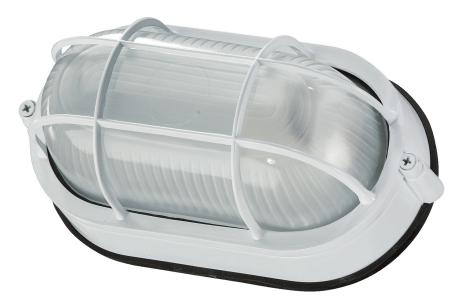

## 680-9-6

8" Ceiling Mount White

Proiect:

| DETAILS    |             |
|------------|-------------|
| FINISH:    | White       |
| MATERIALS: | Aluminum    |
| LOCATION:  | Damp Listed |
|            |             |

| DIMENSIONS |       |
|------------|-------|
| HEIGHT:    | 5.00" |
| WIDTH:     | 8.50" |
|            |       |

| LIGHT SOURCE      |                  |
|-------------------|------------------|
| NUMBER OF LIGHTS: | 1 Light          |
| SOCKET BASE:      | Medium Lamp Base |
| WATTAGE:          | 60 Watt          |

| MOUNTING           |                   |
|--------------------|-------------------|
| MOUNTING LOCATION: | Ceiling Mounted   |
| CANOPY:            | L 8.75" x W 5.25" |

| SHIPPING | Parcel |
|----------|--------|
| HEIGHT:  | 11.75" |
| LENGTH:  | 15.75" |
| WIDTH:   | 14.00" |
| WEIGHT:  | 3lbs   |